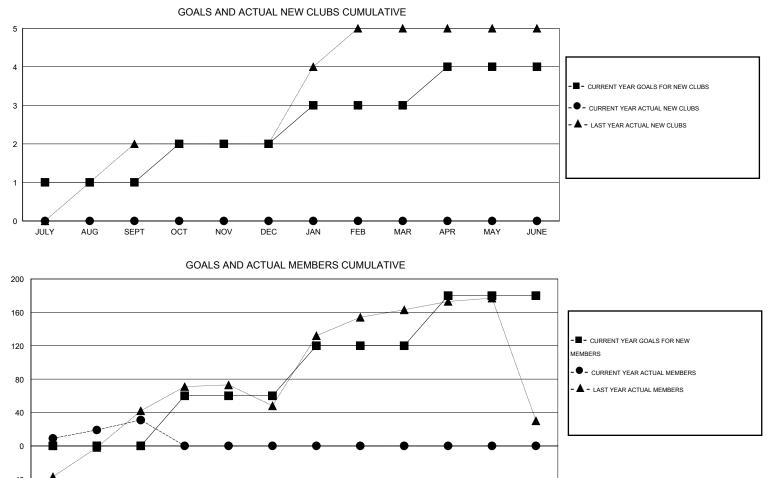

## GMT: Mahesh Pasqual

| GMT: Mahesh   | Pasqual          |                   | LOCATIO          | N INDIA               |               |                    |                                     |                    | GMT CA 6         |
|---------------|------------------|-------------------|------------------|-----------------------|---------------|--------------------|-------------------------------------|--------------------|------------------|
|               |                  | Clubs             |                  |                       |               |                    | Members                             |                    |                  |
|               | RESU             | LTS FOR 2014-2015 |                  | RESULTS FOR 2014-2015 |               |                    |                                     |                    |                  |
| QUARTER       | NEW CLUB<br>GOAL | NEW CLUBS         | DROPPED<br>CLUBS | NET<br>GAIN/LOSS      | QUARTER       | NEW MEMBER<br>GOAL | CHARTER AND<br>NEW MEMBERS<br>ADDED | DROPPED<br>MEMBERS | NET<br>GAIN/LOSS |
| JULY/AUG/SEPT | 1                | 0                 | 0                | 0                     | JULY/AUG/SEPT | 0                  | 93                                  | 62                 | 31               |
| OCT/NOV/DEC   | 1                | 0                 | 0                | 0                     | OCT/NOV/DEC   | 60                 | 0                                   | 0                  | 0                |
| JAN/FEB/MAR   | 1                | 0                 | 0                | 0                     | JAN/FEB/MAR   | 60                 | 0                                   | 0                  | 0                |
| APR/MAY/JUNE  | 1                | 0                 | 0                | 0                     | APR/MAY/JUNE  | 60                 | 0                                   | 0                  | 0                |

| -40 | _    |     |      |     |     |     |     |     |     |     |     |      |
|-----|------|-----|------|-----|-----|-----|-----|-----|-----|-----|-----|------|
|     | JULY | AUG | SEPT | OCT | NOV | DEC | JAN | FEB | MAR | APR | MAY | JUNE |